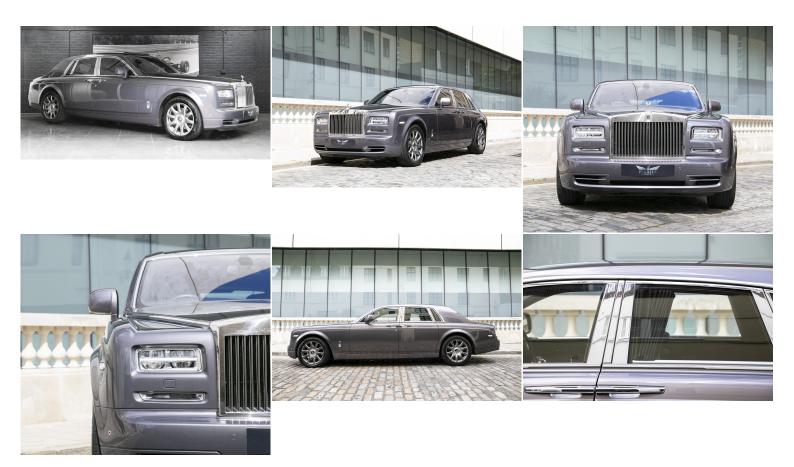

## **ROLLS-ROYCE PHANTOM SERIES II**

Exterior Anthracite Interior Black Seats 4 Origin -Mileage / Kms 13500 Fuel Type Petrol Cubic Capacity -Engine V12 6.75L

Anthracite 21" Fully Polished 10 Spoke Alloy Wheels

Visible Exhausts

Interior: Black/White Individual Seating Seat Piping RR Monograms on Headrest Electrically Operated Rear Curtains (Side and Rear Window) TV function Rear Entertainment Theatre Veneered Picnic Tables for Rear Theatre Entertainment Coolbox For Lounge Seats Rear view camera with Top View Side View Camera Vanity Mirrors Rolls-Royce Assist Navigation system Professional Voice control Preparation for Mobile Phone with Bluetooth Interface USB-audio Interface DVD Changer for 6 Discs Rolls-Royce Warranty