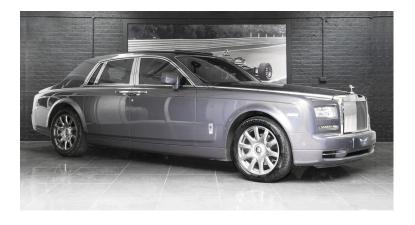

## **ROLLS-ROYCE PHANTOM SERIES II**

Exterior Anthracite Interior Black Seats 4 Origin -Mileage / Kms 13500 Fuel Type Petrol Cubic Capacity -Engine V12 6.75L

Anthracite 21" Fully Polished 10 Spoke Alloy Wheels

Visible Exhausts

Interior: Black/White Individual Seating Seat Piping RR Monograms on Headrest Electrically Operated Rear Curtains (Side and Rear Window) TV function Rear Entertainment Theatre Veneered Picnic Tables for Rear Theatre Entertainment Coolbox For Lounge Seats Rear view camera with Top View Side View Camera Vanity Mirrors Rolls-Royce Assist Navigation system Professional Voice control Preparation for Mobile Phone with Bluetooth Interface USB-audio Interface DVD Changer for 6 Discs Rolls-Royce Warranty