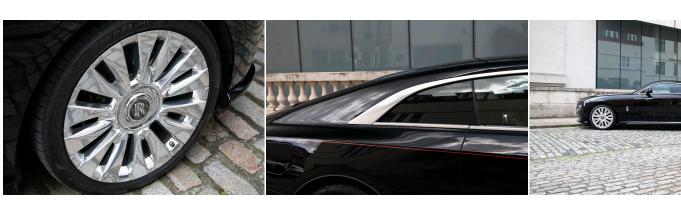

## **Exterior Specifications**

VAT Q
Full Car PPF and Ceramic Coating by Topaz

Diamond Black
Phoenix Red Singular Shoulder Coachline
Spectre Launch Package
23 inch Wing Spoke Fully Polished Wheels
Illuminated Grill
Chrome Spirit of Ecstasy
Rear Privacy Glass