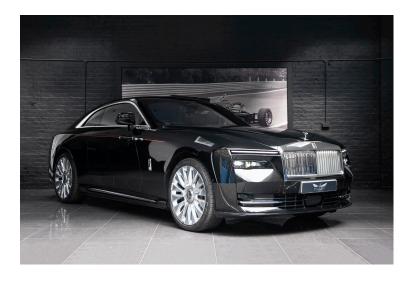

## **ROLLS - ROYCE SPECTRE**

Exterior Diamond Black Interior Phoenix Red Seats 4 Origin UK Mileage / Kms 1500 Fuel Type Electric Cubic Capacity -Engine -

£374,950.00

## **Exterior Specifications**

VAT Q
Full Car PPF and Ceramic Coating by Topaz

Diamond Black
Phoenix Red Singular Shoulder Coachline
Spectre Launch Package
23 inch Wing Spoke Fully Polished Wheels
Illuminated Grill
Chrome Spirit of Ecstasy
Rear Privacy Glass