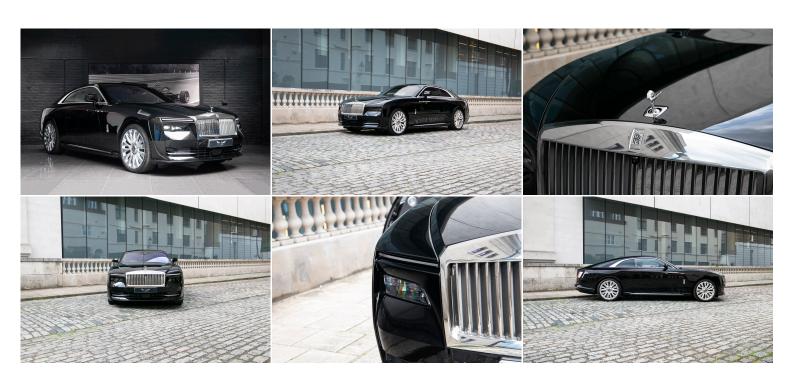

## **Exterior Specifications**

VAT Q
Full Car PPF and Ceramic Coating by Topaz

Diamond Black
Phoenix Red Singular Shoulder Coachline
Spectre Launch Package
23 inch Wing Spoke Fully Polished Wheels
Illuminated Grill
Chrome Spirit of Ecstasy
Rear Privacy Glass

## **Interior Specifications**

Phoenix Red Perforated Leather
Piano Black Wood Trim
Ventilated Massage Seats
Bespoke Interior - Module Editing
Contrast Stitching
Starlight Doors
Shooting Star Headliner
Illuminated Fascia
RR Monogram to all Headrests - Phoenix
Red