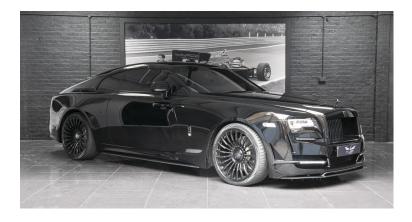

## **ROLLS-ROYCE WRAITH ONYX**

Exterior Black Interior Black Seats 4 Origin -Mileage / Kms 70 Fuel Type Petrol Cubic Capacity -Engine V12 6.6L

Front Bumper With Carbon Fibre Lower Splitter And LED Daytime Running Lights With Carbon Fibre Housings, Sculpted And Vented Side Sills With Extended Carbon Fibre Element, Complete Rear Bumper With Carbon Fibre Diffuser Housing Branded Billet Aluminium Tailpipes, Full Exterior De-Chrome To Front Grille, Spirit Of Ecstasy, Door Handles, Window Surrounds, Taillight Trim And Boot Finisher, 22" Forged Roulette Alloy Wheels, Lowering Program, Sport Exhaust And Exterior Branding