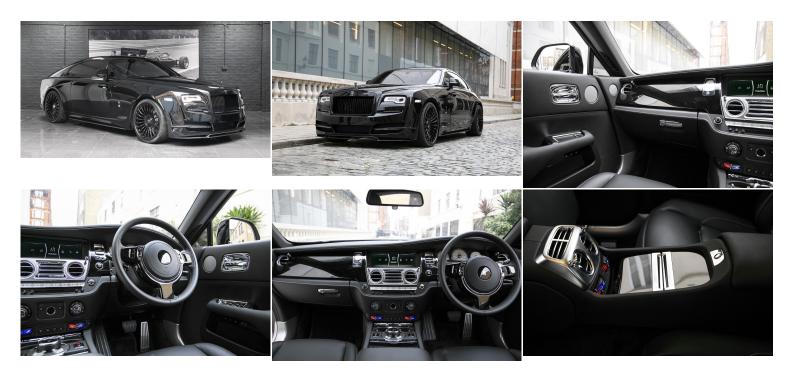

## **ROLLS-ROYCE WRAITH ONYX**

Exterior Black Interior Black Seats 4 Origin -Mileage / Kms 70 Fuel Type Petrol Cubic Capacity -Engine V12 6.6L



Front Bumper With Carbon Fibre Lower Splitter And LED Daytime Running Lights With Carbon Fibre Housings, Sculpted And Vented Side Sills With Extended Carbon Fibre Element, Complete Rear Bumper With Carbon Fibre Diffuser Housing Branded Billet Aluminium Tailpipes, Full Exterior De-Chrome To Front Grille, Spirit Of Ecstasy, Door Handles, Window Surrounds, Taillight Trim And Boot Finisher, 22" Forged Roulette Alloy Wheels, Lowering Program, Sport Exhaust And Exterior Branding



## Exterior Specifications

## Interior Specifications

## **Perforance Specifications**

-

-

-