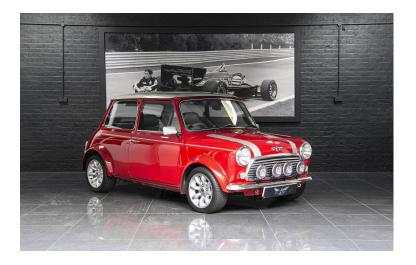

## **ROVER MINI COOPER SPORT**

Exterior Red Interior Grey Seats 5 Origin -Mileage / Kms 6300 Fuel Type Petrol Cubic Capacity -Engine 4cyl 1.3L

Solar Red Platinum Silver Roof Platinum Silver Door Mirrors Platinum Silver bonnet Stripes Sports Pack Large Body Colour Extended Wheel Arches 13" Alloy Wheels Two Additional Driving Lamps

Two Additional Fog Lamps Koni Dampers Large Bore Chrome Tailpipe INTERIOR: Full Leather Upholstery Leather Steering Wheel with Airbag Alloy Dash Fascia Original Mini cassette radio Glove compartment Rear Seatbelts Third Brake Light Spare Wheel Chrome GB badge Sports Pedals