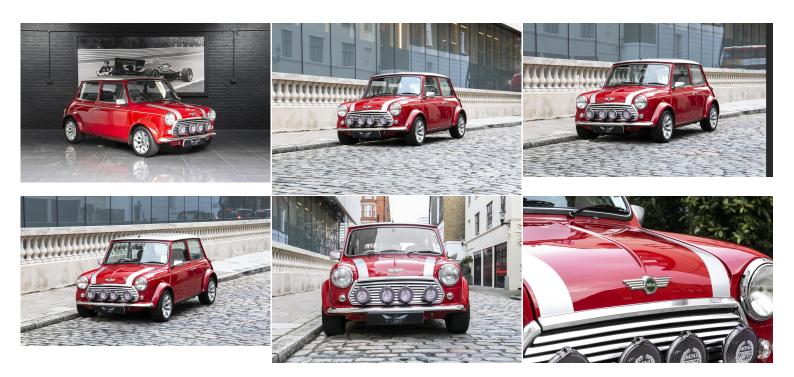

## **ROVER MINI COOPER SPORT**

Exterior Red Interior Grey Seats 5 Origin -Mileage / Kms 6300 Fuel Type Petrol Cubic Capacity -Engine 4cyl 1.3L

Solar Red Platinum Silver Roof Platinum Silver Door Mirrors Platinum Silver bonnet Stripes Sports Pack Large Body Colour Extended Wheel Arches 13" Alloy Wheels Two Additional Driving Lamps

Two Additional Fog Lamps Koni Dampers Large Bore Chrome Tailpipe INTERIOR: Full Leather Upholstery Leather Steering Wheel with Airbag Alloy Dash Fascia Original Mini cassette radio Glove compartment Rear Seatbelts Third Brake Light Spare Wheel Chrome GB badge Sports Pedals