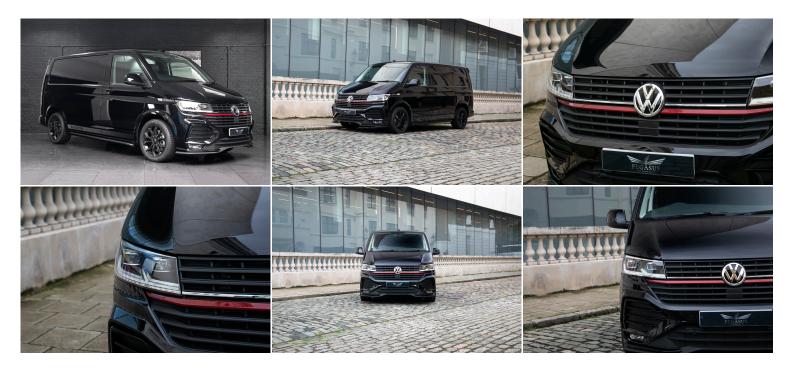

## **Exterior Specifications**

Gloss Black Paint Soft Close Sliding Door Enhanced Front Bumper including Lower Front Diffuser 'Black Edition' Decals on Sides Electric Folding Mirrors 18 inch Matte Black Sportline Wheels Rear View Camera Front and Rear Parking Sensors Rear Load Space LED Headlights with LED Daytime Running

## **Interior Specifications**

Sport Line Black Embossed Seats Red Contrasting Stitching Heated Seats Multifunctional Steering Wheel Digital Dash Satellite Navigation Apple Car Play Bluetooth Phone Connectivity Cruise Control Stop/Start Function 'Sportline' Floor Mats