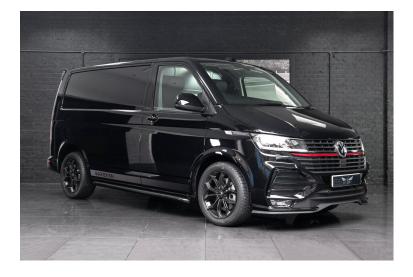

## VOLKSWAGEN TRANSPORTER SPORTLINE BLACK EDITION

Exterior Black Interior Black Seats 2 Origin UK Mileage / Kms 25 Fuel Type Diesel Cubic Capacity 201 bhp Engine -

## **Exterior Specifications**

Gloss Black Paint Soft Close Sliding Door Enhanced Front Bumper including Lower Front Diffuser 'Black Edition' Decals on Sides Electric Folding Mirrors 18 inch Matte Black Sportline Wheels Rear View Camera Front and Rear Parking Sensors Rear Load Space LED Headlights with LED Daytime Running