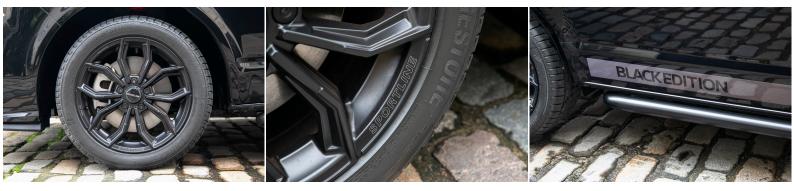

## **Exterior Specifications**

Gloss Black Paint Soft Close Sliding Door Enhanced Front Bumper including Lower Front Diffuser 'Black Edition' Decals on Sides Electric Folding Mirrors 18 inch Matte Black Sportline Wheels Rear View Camera Front and Rear Parking Sensors Rear Load Space LED Headlights with LED Daytime Running